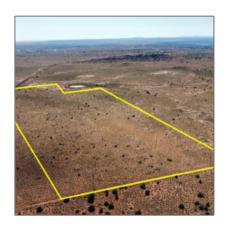

# Lot 51 Ridgeview Ranch Drive, Snowflake, Arizona 85937

- Lot 51 Ridgeview Ranch Drive, Snowflake, Arizona 85937

#### Facts and features

| Price:         | \$69,000   |
|----------------|------------|
| Property Type: | Land       |
| Listing ID:    | 252735     |
| Lot Area:      | 39.56 Acre |

## Neighborhood / Community

| Neighborhood /<br>Subdivision: | Snowflake Ranches |  |
|--------------------------------|-------------------|--|
| Country:                       | US                |  |
| State:                         | AZ                |  |
| City:                          | Snowflake         |  |
| Zipcode:                       | 85937             |  |