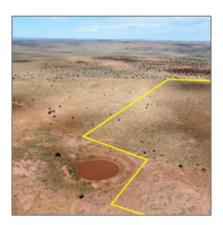

# Lot 51 Ridgeview Ranch Drive, Snowflake, Arizona 85937

- Lot 51 Ridgeview Ranch Drive, Snowflake, Arizona 85937

| Waterfront:                           | No                                   |  |
|---------------------------------------|--------------------------------------|--|
| Short Sale:                           | No                                   |  |
| НОА:                                  | No                                   |  |
| HOA Frequency:                        | Quarter                              |  |
| Exterior<br>Features: N/A -<br>Other: | Juniper/pinon,mead<br>ow,mixed,scrub |  |
| Trees on property:                    | Yes                                  |  |
| Power available:                      | No                                   |  |
| Water available:                      | No                                   |  |
| Othor                                 |                                      |  |