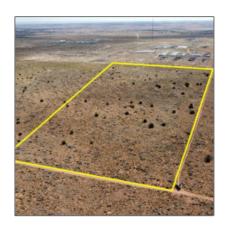

# Lot 39 Snowflake Ranches, Snowflake, Arizona 85937

- Lot 39 Snowflake Ranches, Snowflake, Arizona 85937

#### Facts and features

| Price:         | \$69,000   |
|----------------|------------|
| Property Type: | Land       |
| Listing ID:    | 252734     |
| Lot Area:      | 38.96 Acre |

## Property details

| Timestamp:  | 08.26.2024<br>11:26:00 |  |
|-------------|------------------------|--|
| Status:     | Active                 |  |
| Area:       | Snowflake              |  |
| Zoning:     | R-20                   |  |
| Tax Year:   | 2023                   |  |
| Waterfront: | No                     |  |

## Neighborhood / Community

| Neighborhood /<br>Subdivision: | <b>Snowflake Ranches</b> |  |
|--------------------------------|--------------------------|--|
| Country:                       | US                       |  |
| State:                         | AZ                       |  |
| City:                          | Snowflake                |  |
| Zipcode:                       | 85937                    |  |