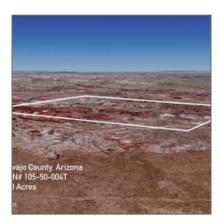

## Property details

| Timestamp:      | 09.17.2024 |
|-----------------|------------|
|                 | 01:44:24   |
| Status:         | Active     |
| Area:           | Holbrook   |
| Lot Dimensions: | 6969600.00 |
| Zoning:         | A-general  |
|                 |            |

## Neighborhood / Community

| Neighborhood /<br>Subdivision: | Holbrook<br>Unsubdivided |  |
|--------------------------------|--------------------------|--|
| Country:                       | US                       |  |
| State:                         | AZ                       |  |
| City:                          | Holbrook                 |  |
| Zipcode:                       | 86025                    |  |