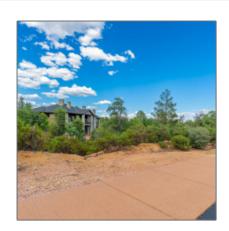

### Facts and features

| Price:         | \$85,000         |
|----------------|------------------|
| Property Type: | Land             |
| Listing ID:    | 90968            |
| Lot Area:      | <b>0.74</b> Acre |

### Utilities / Green Energy Detai

Utilities **Electric - Individual**Available: **Metered,navopache**,private
Well,septic,well

| Lot Dimensions:                       | See Plat Map                                     |  |
|---------------------------------------|--------------------------------------------------|--|
| Zoning:                               | Res                                              |  |
| Taxes:                                | 1776.00                                          |  |
| Tax Year:                             | 2023                                             |  |
| Waterfront:                           | No                                               |  |
| View:                                 | Yes                                              |  |
| Foreclosure:                          | No                                               |  |
| Short Sale:                           | No                                               |  |
| HOA:                                  | Yes                                              |  |
| HOA Frequency:                        | Quarter                                          |  |
| List Type:                            | <b>Exclusive Ars</b>                             |  |
| Exterior<br>Features: N/A -<br>Other: | Extra Water<br>Storage                           |  |
| Exterior<br>Features:                 | Deck -<br>Covered,panoramic<br>View,street Paved |  |
| Property<br>Features:                 | Partially<br>Fenced,wire Fence                   |  |