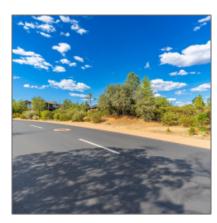

### Facts and features

| Price:         | \$85,000         |
|----------------|------------------|
| Property Type: | Land             |
| Listing ID:    | 90968            |
| Lot Area:      | <b>0.74</b> Acre |

### Utilities / Green Energy Detai

Utilities **Electric - Individual**Available: **Metered,navopache**,private
Well,septic,well

| Lot Dimensions:                       | See Plat Map                                     |  |
|---------------------------------------|--------------------------------------------------|--|
| Zoning:                               | Res                                              |  |
| Taxes:                                | 1776.00                                          |  |
| Tax Year:                             | 2023                                             |  |
| Waterfront:                           | No                                               |  |
| View:                                 | Yes                                              |  |
| Foreclosure:                          | No                                               |  |
| Short Sale:                           | No                                               |  |
| HOA:                                  | Yes                                              |  |
| HOA Frequency:                        | Quarter                                          |  |
| List Type:                            | <b>Exclusive Ars</b>                             |  |
| Exterior<br>Features: N/A -<br>Other: | Extra Water<br>Storage                           |  |
| Exterior<br>Features:                 | Deck -<br>Covered,panoramic<br>View,street Paved |  |
| Property<br>Features:                 | Partially<br>Fenced,wire Fence                   |  |