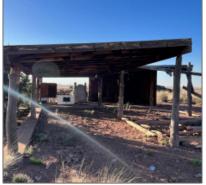

| Waterfront:                           | No           |                  |               |
|---------------------------------------|--------------|------------------|---------------|
| Short Sale:                           | No           |                  |               |
| HOA:                                  | No           |                  |               |
| HOA Frequency:                        | Quarter      |                  |               |
| Exterior<br>Features: N/A -<br>Other: | Meadow,scrub |                  |               |
| Trees on<br>property:                 | No           |                  |               |
| Power available:                      | No           |                  |               |
| Water available:                      | Yes          |                  |               |
| Other                                 |              | Listing provided | by            |
| Horses:                               | Yes          | Office name:     | Sundance Real |

| Horses: Yes |     | Office name:  | Sundance Real    |  |
|-------------|-----|---------------|------------------|--|
| Maintained  | Yes | Estate LLC    |                  |  |
| road:       |     | Listing agent | Steffanie Wicker |  |
|             |     | name:         |                  |  |