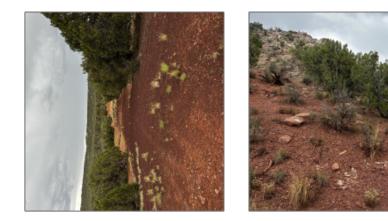

# 312 CR 8280, Concho, Arizona 85924

- 312 CR 8280, Concho, Arizona 85924

| Waterfront:                           | No                  |  |
|---------------------------------------|---------------------|--|
| Short Sale:                           | No                  |  |
| HOA:                                  | No                  |  |
| HOA Frequency:                        | Quarter             |  |
| Exterior<br>Features: N/A -<br>Other: | Juniper/pinon,scrub |  |
| Trees on<br>property:                 | Yes                 |  |
| Power available:                      | No                  |  |
| Water available:                      | No                  |  |