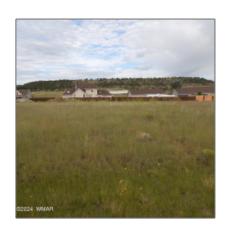

# TBD Dorinda, Eagar, Arizona 85925

- TBD Dorinda, Eagar, Arizona 85925

#### Facts and features

| Price:         | \$45,000         |
|----------------|------------------|
| Property Type: | Land             |
| Listing ID:    | 252821           |
| Lot Area:      | <b>0.51</b> Acre |

## Neighborhood / Community

| Neighborhood /<br>Subdivision: | Edall Estates |
|--------------------------------|---------------|
| Country:                       | US            |
| State:                         | AZ            |
| City:                          | Eagar         |
| Zipcode:                       | 85925         |