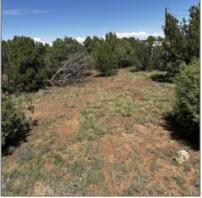

#### Property details

| Timestamp:      | 08.30.2024<br>16:08:38       |  |
|-----------------|------------------------------|--|
| Status:         | Active                       |  |
| Area:           | White Mountain<br>Lakes      |  |
| Lot Dimensions: | 94.68x94.38x64.43x<br>102.23 |  |
| Zoning:         | Gu County                    |  |

#### Neighborhood / Community

| Neighborhood /<br>Subdivision: | White Mountain<br>Lakes |  |
|--------------------------------|-------------------------|--|
| Country:                       | US                      |  |
| State:                         | AZ                      |  |
| City:                          | Show Low                |  |
| Zipcode:                       | 85901                   |  |

| Tax Year:                             | 2023                    |  |
|---------------------------------------|-------------------------|--|
| Waterfront:                           | No                      |  |
| Short Sale:                           | No                      |  |
| HOA:                                  | No                      |  |
| HOA Frequency:                        | Quarter                 |  |
| Exterior<br>Features: N/A -<br>Other: | Juniper/pinon,mixe<br>d |  |
| Trees on<br>property:                 | Yes                     |  |
| Power available:                      | Yes                     |  |
| Water available:                      | Yes                     |  |
|                                       |                         |  |