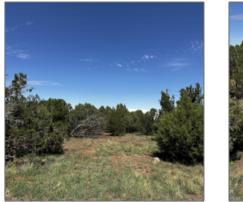

#### Property details

| Timestamp:      | 08.30.2024<br>16:08:38       |  |
|-----------------|------------------------------|--|
| Status:         | Active                       |  |
| Area:           | White Mountain<br>Lakes      |  |
| Lot Dimensions: | 94.68x94.38x64.43x<br>102.23 |  |
| Zoning:         | Gu County                    |  |

#### Neighborhood / Community

| Neighborhood /<br>Subdivision: | White Mountain<br>Lakes |  |
|--------------------------------|-------------------------|--|
| Country:                       | US                      |  |
| State:                         | AZ                      |  |
| City:                          | Show Low                |  |
| Zipcode:                       | 85901                   |  |

| Tax Year:                             | 2023                    |  |
|---------------------------------------|-------------------------|--|
| Waterfront:                           | No                      |  |
| Short Sale:                           | No                      |  |
| HOA:                                  | No                      |  |
| HOA Frequency:                        | Quarter                 |  |
| Exterior<br>Features: N/A -<br>Other: | Juniper/pinon,mixe<br>d |  |
| Trees on<br>property:                 | Yes                     |  |
| Power available:                      | Yes                     |  |
| Water available:                      | Yes                     |  |
|                                       |                         |  |