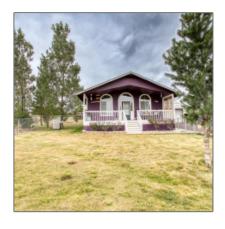

# 7135 Pair O Dice Road, Show Low, Arizona 85901

1,344 Sqft - 7135 Pair O Dice Road, Show Low, Arizona 85901

#### Facts and features

| Price:          | \$415,000        |  |
|-----------------|------------------|--|
| Bedrooms:       | 3                |  |
| Bathrooms:      | 2                |  |
| Square Footage: | 1,344 Sqft       |  |
| Property Type:  | Residential      |  |
| Year Built:     | 1997             |  |
| Listing ID:     | 252816           |  |
| Lot Area:       | <b>1.03 Acre</b> |  |