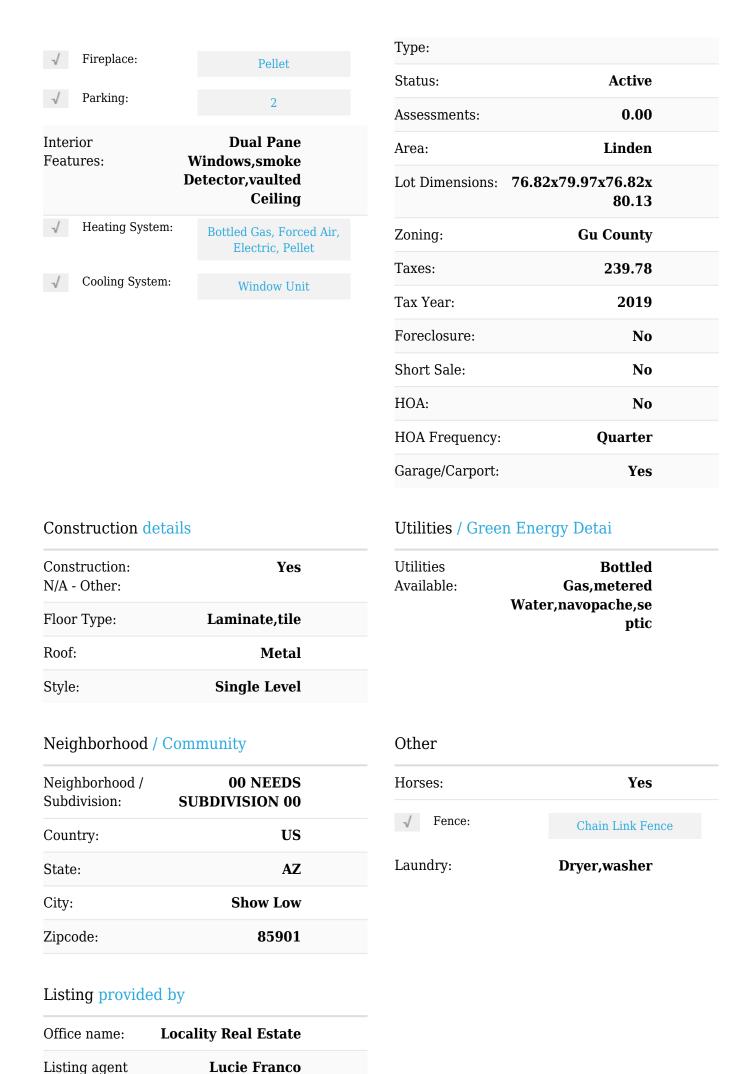

#### Facts and features

| Price/sqft:     | <b>\$309</b> |
|-----------------|--------------|
| Days On Market: | 70           |

#### Facts and features

| Price:          | \$415,000        |  |
|-----------------|------------------|--|
| Bedrooms:       | 3                |  |
| Bathrooms:      | 2                |  |
| Square Footage: | 1,344 Sqft       |  |
| Property Type:  | Residential      |  |
| Year Built:     | 1997             |  |
| Listing ID:     | 252816           |  |
| Lot Area:       | <b>1.03 Acre</b> |  |

#### Interior details

√

Kitchen:

Built-in Dishwasher, Disposal, Electric Range, Microwave, Refrigerator

### Property details

| Timestamp:    | 11.08.2024<br>13:22:51 |
|---------------|------------------------|
| Property Sub- | Site Built             |