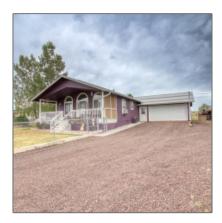

# 7135 Pair O Dice Road, Show Low, Arizona 85901

1,344 Sqft - 7135 Pair O Dice Road, Show Low, Arizona 85901

#### Facts and features

| Price:          | \$415,000        |  |
|-----------------|------------------|--|
| Bedrooms:       | 3                |  |
| Bathrooms:      | 2                |  |
| Square Footage: | 1,344 Sqft       |  |
| Property Type:  | Residential      |  |
| Year Built:     | 1997             |  |
| Listing ID:     | 252816           |  |
| Lot Area:       | <b>1.03 Acre</b> |  |