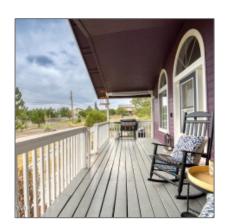

# 7135 Pair O Dice Road, Show Low, Arizona 85901

1,344 Sqft - 7135 Pair O Dice Road, Show Low, Arizona 85901

#### Facts and features

| Price:          | \$415,000        |  |
|-----------------|------------------|--|
| Bedrooms:       | 3                |  |
| Bathrooms:      | 2                |  |
| Square Footage: | 1,344 Sqft       |  |
| Property Type:  | Residential      |  |
| Year Built:     | 1997             |  |
| Listing ID:     | 252816           |  |
| Lot Area:       | <b>1.03 Acre</b> |  |