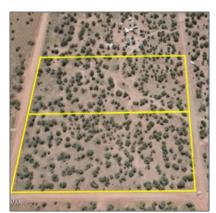

#### Facts and features

| Price:         | \$55,000   |
|----------------|------------|
| Property Type: | Land       |
| Listing ID:    | 252698     |
| Lot Area:      | 10.50 Acre |

## Neighborhood / Community

| Neighborhood /<br>Subdivision: | Ranch of the<br>Golden Horse |  |
|--------------------------------|------------------------------|--|
| Country:                       | US                           |  |
| State:                         | AZ                           |  |
| City:                          | Snowflake                    |  |
| Zipcode:                       | 85937                        |  |

| Short Sale:                           | No                                       |  |
|---------------------------------------|------------------------------------------|--|
| HOA:                                  | No                                       |  |
| HOA Frequency:                        | Quarter                                  |  |
| Exterior<br>Features: N/A -<br>Other: | Heavily<br>Treed,juniper/pinon<br>,mixed |  |
| Trees on property:                    | Yes                                      |  |
| Power available:                      | Yes                                      |  |
| Water available:                      | No                                       |  |

### Other

| Horses:          | Yes |
|------------------|-----|
| Maintained road: | Yes |