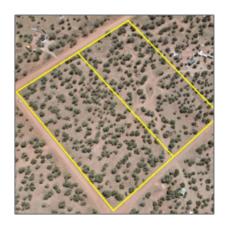

#### Facts and features

| Price:         | \$55,000   |
|----------------|------------|
| Property Type: | Land       |
| Listing ID:    | 252698     |
| Lot Area:      | 10.50 Acre |

## Neighborhood / Community

| Neighborhood /<br>Subdivision: | Ranch of the<br>Golden Horse |  |
|--------------------------------|------------------------------|--|
| Country:                       | US                           |  |
| State:                         | AZ                           |  |
| City:                          | Snowflake                    |  |
| Zipcode:                       | 85937                        |  |

| Short Sale:                           | No                                       |  |
|---------------------------------------|------------------------------------------|--|
| HOA:                                  | No                                       |  |
| HOA Frequency:                        | Quarter                                  |  |
| Exterior<br>Features: N/A -<br>Other: | Heavily<br>Treed,juniper/pinon<br>,mixed |  |
| Trees on property:                    | Yes                                      |  |
| Power available:                      | Yes                                      |  |
| Water available:                      | No                                       |  |

### Other

| Horses:          | Yes |
|------------------|-----|
| Maintained road: | Yes |