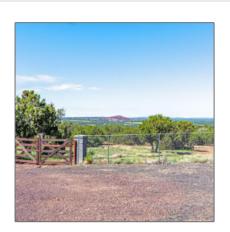

### Facts and features

| Price:          | \$1,500,000 |
|-----------------|-------------|
| Bedrooms:       | 3           |
| Bathrooms:      | 2           |
| Square Footage: | 3,012 Sqft  |
| Property Type:  | Residential |
| Year Built:     | 1997        |
| Listing ID:     | 252874      |
| Lot Area:       | 39.85 Acre  |

### Neighborhood / Community

Neighborhood / Show Low Subdivision: Unsubdivided

Country: US

State: AZ

City: Show Low

Zipcode: **85901** 