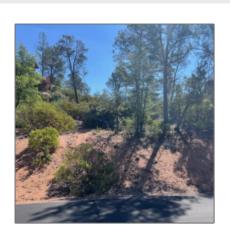

# 901 Monument Valley, Payson, Arizona 85541

- 901 Monument Valley, Payson, Arizona 85541

#### Facts and features

| Price:         | <b>\$199,000</b> |
|----------------|------------------|
| Property Type: | Land             |
| Listing ID:    | 91018            |
| Lot Area:      | 1.08 Acre        |

### Utilities / Green Energy Detai

Utilities **Electric - Individual**Available: **Metered,navopache**,private
Well,septic,well

| Lot Dimensions:                       | Irregular                             |  |
|---------------------------------------|---------------------------------------|--|
| Zoning:                               | Residential                           |  |
| Taxes:                                | 1221.13                               |  |
| Tax Year:                             | 2024                                  |  |
| Waterfront:                           | No                                    |  |
| View:                                 | Yes                                   |  |
| Foreclosure:                          | No                                    |  |
| Short Sale:                           | No                                    |  |
| HOA:                                  | Yes                                   |  |
| HOA Frequency:                        | Quarter                               |  |
| List Type:                            | <b>Exclusive Ars</b>                  |  |
| Exterior<br>Features: N/A -<br>Other: | Extra Water<br>Storage                |  |
| Property<br>Features:                 | Corners<br>Marked,partially<br>Fenced |  |