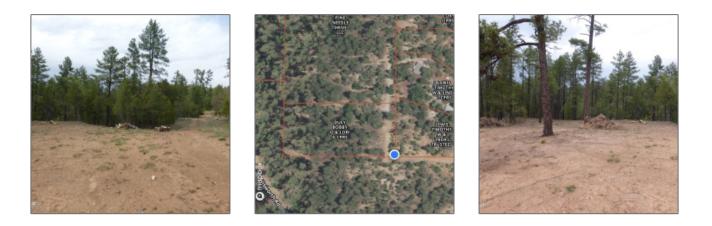

#### Facts and features

| Price:         | \$129,000 |  |  |
|----------------|-----------|--|--|
| Property Type: | Land      |  |  |
| Listing ID:    | 251148    |  |  |
| Lot Area:      | 1.25 Acre |  |  |

## Property details

| Timestamp:      | 09.06.2024<br>11:52:22 |
|-----------------|------------------------|
| Status:         | Active                 |
| Area:           | Show Low               |
| Lot Dimensions: | 54450.00               |
| Zoning:         | Residential            |
| Tax Year:       | 2023                   |

## Neighborhood / Community

| Neighborhood /<br>Subdivision: | 00 Needs<br>Subdivision 00 |  |
|--------------------------------|----------------------------|--|
| Country:                       | US                         |  |
| State:                         | AZ                         |  |
| City:                          | Show Low                   |  |
| Zipcode:                       | 85901                      |  |

| Waterfront:                           | No               |  |
|---------------------------------------|------------------|--|
| Short Sale:                           | No               |  |
| HOA:                                  | No               |  |
| HOA Frequency:                        | Quarter          |  |
| Exterior<br>Features: N/A -<br>Other: | Mixed,tall Pines |  |
| Trees on<br>property:                 | Yes              |  |
| Power available:                      | Yes              |  |
| Water available:                      | Yes              |  |