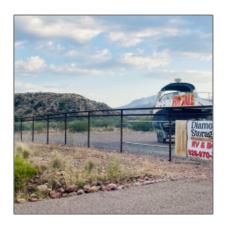

# 255 Speer Place, Tonto Basin, Arizona 85553

- 255 Speer Place, Tonto Basin, Arizona 85553

#### Facts and features

| Price:         | \$500,000  |
|----------------|------------|
| Property Type: | Commercial |
| Year Built:    | 2020       |
| Listing ID:    | 91026      |
| Lot Area:      | 4.07 Acre  |

### Neighborhood / Community

Neighborhood / Subdivision:

Country: US

State: AZ

City: Tonto Basin

Zipcode: 85553