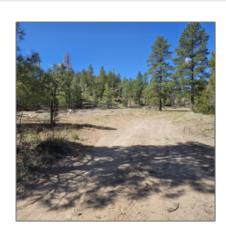

| Tax Year:                             | 2019                              |  |
|---------------------------------------|-----------------------------------|--|
| Waterfront:                           | No                                |  |
| Short Sale:                           | No                                |  |
| HOA:                                  | No                                |  |
| HOA Frequency:                        | Quarter                           |  |
| Exterior<br>Features: N/A -<br>Other: | Meadow,mixed,scru<br>b,tall Pines |  |
| Trees on property:                    | Yes                               |  |
| Power available:                      | Yes                               |  |
| Water available:                      | Yes                               |  |

#### Other

| Horses:          | Yes |
|------------------|-----|
| Maintained road: | Yes |