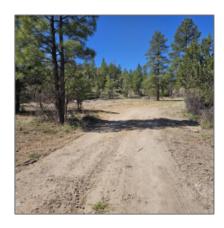

| Tax Year:                             | 2019                              |  |
|---------------------------------------|-----------------------------------|--|
| Waterfront:                           | No                                |  |
| Short Sale:                           | No                                |  |
| HOA:                                  | No                                |  |
| HOA Frequency:                        | Quarter                           |  |
| Exterior<br>Features: N/A -<br>Other: | Meadow,mixed,scru<br>b,tall Pines |  |
| Trees on property:                    | Yes                               |  |
| Power available:                      | Yes                               |  |
| Water available:                      | Yes                               |  |

#### Other

| Horses:          | Yes |
|------------------|-----|
| Maintained road: | Yes |