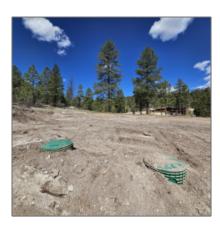

| Tax Year:                             | 2019                              |  |
|---------------------------------------|-----------------------------------|--|
| Waterfront:                           | No                                |  |
| Short Sale:                           | No                                |  |
| HOA:                                  | No                                |  |
| HOA Frequency:                        | Quarter                           |  |
| Exterior<br>Features: N/A -<br>Other: | Meadow,mixed,scru<br>b,tall Pines |  |
| Trees on property:                    | Yes                               |  |
| Power available:                      | Yes                               |  |
| Water available:                      | Yes                               |  |