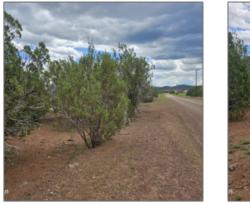

| Tax Year:                             | 2019                                      |  |
|---------------------------------------|-------------------------------------------|--|
| Waterfront:                           | No                                        |  |
| Short Sale:                           | No                                        |  |
| HOA:                                  | No                                        |  |
| HOA Frequency:                        | Quarter                                   |  |
| Exterior<br>Features: N/A -<br>Other: | Heavily<br>Treed,juniper/pinon<br>,meadow |  |
| Trees on<br>property:                 | Yes                                       |  |
| Power available:                      | Yes                                       |  |
| Water available:                      | No                                        |  |
| Other                                 |                                           |  |