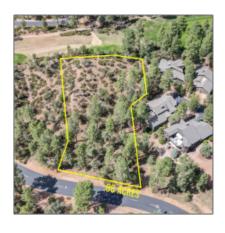

#### Facts and features

| Price:         | \$119,000        |
|----------------|------------------|
| Property Type: | Land             |
| Listing ID:    | 91031            |
| Lot Area:      | <b>0.86</b> Acre |

Lot Dimensions: 172.33x264.02x131. **61** Zoning: **R1** Taxes: 1043.00 2023 Tax Year: Waterfront: No View: Yes Foreclosure: No Short Sale: No HOA: Yes **HOA Frequency:** Quarter **Exclusive Ars** List Type: Exterior **Extra Water** Features: N/A -**Storage** Other: Property **Security Gate** Features: Listing provided by Other Office name: Horses: No **COLDWELL BANKER BISHOP REALTY - PINE** Listing agent **Barbara Weeks**name: Newton