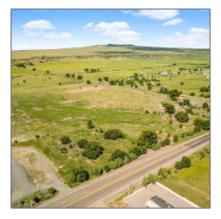

# 0 Main St, Springerville, Arizona 85938

- 0 Main St, Springerville, Arizona 85938

## Facts and features

| Price:         | \$49,000  |  |  |
|----------------|-----------|--|--|
| Property Type: | Land      |  |  |
| Listing ID:    | 252949    |  |  |
| Lot Area:      | 0.60 Acre |  |  |

#### Property details

| Timestamp:      | 09.08.2024    |  |
|-----------------|---------------|--|
|                 | 13:31:08      |  |
| Status:         | Active        |  |
| Area:           | Springerville |  |
| Direction:      | Е             |  |
| Lot Dimensions: | 26136.00      |  |
| Zoning:         | Gu County     |  |