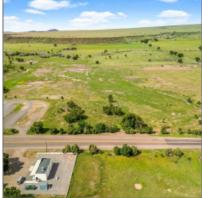

# 0 Main St, Springerville, Arizona 85938

- 0 Main St, Springerville, Arizona 85938

## Facts and features

| Price:         | \$49,000  |  |  |
|----------------|-----------|--|--|
| Property Type: | Land      |  |  |
| Listing ID:    | 252949    |  |  |
| Lot Area:      | 0.60 Acre |  |  |

#### Property details

| Timestamp:      | 09.08.2024    |  |
|-----------------|---------------|--|
|                 | 13:31:08      |  |
| Status:         | Active        |  |
| Area:           | Springerville |  |
| Direction:      | Е             |  |
| Lot Dimensions: | 26136.00      |  |
| Zoning:         | Gu County     |  |