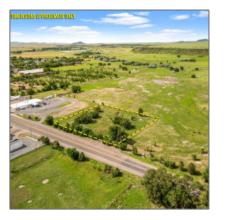

# 0 Main St, Springerville, Arizona 85938

- 0 Main St, Springerville, Arizona 85938

## Facts and features

| Price:         | \$49,000  |  |  |
|----------------|-----------|--|--|
| Property Type: | Land      |  |  |
| Listing ID:    | 252949    |  |  |
| Lot Area:      | 0.60 Acre |  |  |

#### Property details

| Timestamp:      | 09.08.2024    |  |
|-----------------|---------------|--|
|                 | 13:31:08      |  |
| Status:         | Active        |  |
| Area:           | Springerville |  |
| Direction:      | Е             |  |
| Lot Dimensions: | 26136.00      |  |
| Zoning:         | Gu County     |  |