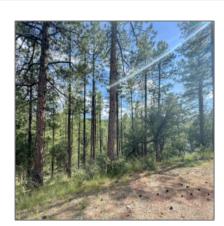

Lot Dimensions: 154 X 140 X 119 X **150** Zoning: R11- D18 Tax Year: 2023 Waterfront: No View: Yes Foreclosure: No Short Sale: No HOA: Yes **HOA Frequency:** Year List Type: **Exclusive Ars** Exterior **Extra Water** Features: N/A -Storage Other: Exterior In The Features: Trees, panoramic View, view Of **Mountains, view Of** Town Property **Partially Fenced** Features: Other Listing provided by Office name: Horses: No **REALTY EXECUTIVES ARIZONA TERRITORY** -**CHRISTOPHER** Listing agent **Robert G Linkey** name: