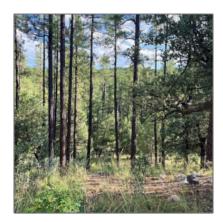

Lot Dimensions: 154 X 140 X 119 X **150** Zoning: R11- D18 Tax Year: 2023 Waterfront: No View: Yes Foreclosure: No Short Sale: No HOA: Yes **HOA Frequency:** Year List Type: **Exclusive Ars** Exterior **Extra Water** Features: N/A -Storage Other: Exterior In The Features: Trees, panoramic View, view Of **Mountains, view Of** Town Property **Partially Fenced** Features: Other Listing provided by Office name: Horses: No **REALTY EXECUTIVES ARIZONA TERRITORY** -**CHRISTOPHER** Listing agent **Robert G Linkey** name: