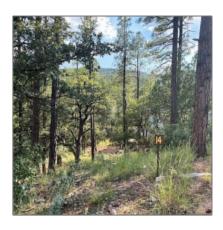

Lot Dimensions: 154 X 140 X 119 X **150** Zoning: R11- D18 Tax Year: 2023 Waterfront: No View: Yes Foreclosure: No Short Sale: No HOA: Yes **HOA Frequency:** Year List Type: **Exclusive Ars** Exterior **Extra Water** Features: N/A -Storage Other: Exterior In The Features: Trees, panoramic View, view Of **Mountains, view Of** Town Property **Partially Fenced** Features: Other Listing provided by Office name: Horses: No **REALTY EXECUTIVES ARIZONA TERRITORY** -**CHRISTOPHER** Listing agent **Robert G Linkey** name: