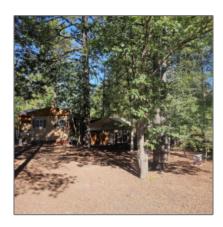

# 2282 Cardinal Lane, Pinetop, Arizona 85935

1,205 Sqft - 2822 Cardinal Lane, Pinetop, Arizona 85935

#### Facts and features

| Price:          | \$199,900        |  |
|-----------------|------------------|--|
| Bedrooms:       | 2                |  |
| Bathrooms:      | 1.5              |  |
| Square Footage: | 1,205 Sqft       |  |
| Property Type:  | Residential      |  |
| Year Built:     | 1975             |  |
| Listing ID:     | 252956           |  |
| Lot Area:       | <b>0.18 Acre</b> |  |

## Property details

Timestamp:

10.15.2024 15:14:24

Property Sub- Manufactured/mobi

Type: le Fireplace: Fireplace Status: Active Interior **Dual Pane** Assessments: 0.00 Features: Windows, furnished, master Bedroom **Pinetop** Area: Down, split **Bedroom** Lot Dimensions: 76.82x79.97x76.82x 80.13 Heating System: Forced Air, Electric, Natural Gas Zoning: **Gu County** Cooling System: Window Unit, Central A/c Taxes: 466.04 Tax Year: 2023 Foreclosure: No Short Sale: No HOA: No **HOA Frequency:** Quarter Garage/Carport: No Construction details Utilities / Green Energy Detai Construction: **Manufactured** Electricity, septic Utilities N/A - Other: Available: **Tank** Installed, telephone Floor Type: Carpet, laminate Metal, pitched Roof: Mobile W/add-on Style: Other Neighborhood / Community Neighborhood / White Mountain Horses: No Subdivision: **Club Estates** Fence: Chain Link Fence, Partly Country: **US** Fenced, Wood Fence AZState: Laundry: Dryer,in Hallway, washer City: **Pinetop** Zipcode: 85935