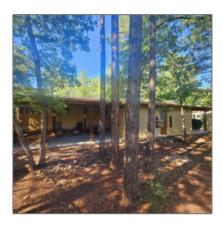

# 2282 Cardinal Lane, Pinetop, Arizona 85935

1,205 Sqft - 2822 Cardinal Lane, Pinetop, Arizona 85935

#### Facts and features

| Price:          | \$199,900        |  |
|-----------------|------------------|--|
| Bedrooms:       | 2                |  |
| Bathrooms:      | 1.5              |  |
| Square Footage: | 1,205 Sqft       |  |
| Property Type:  | Residential      |  |
| Year Built:     | 1975             |  |
| Listing ID:     | 252956           |  |
| Lot Area:       | <b>0.18 Acre</b> |  |

## Property details

Timestamp:

10.15.2024 15:14:24

Property Sub- Manufactured/mobi

Type: le Fireplace: Fireplace Status: Active Interior **Dual Pane** Assessments: 0.00 Features: Windows, furnished, master Bedroom **Pinetop** Area: Down, split **Bedroom** Lot Dimensions: 76.82x79.97x76.82x 80.13 Heating System: Forced Air, Electric, Natural Gas Zoning: **Gu County** Cooling System: Window Unit, Central A/c Taxes: 466.04 Tax Year: 2023 Foreclosure: No Short Sale: No HOA: No **HOA Frequency:** Quarter Garage/Carport: No Construction details Utilities / Green Energy Detai Construction: **Manufactured** Electricity, septic Utilities N/A - Other: Available: **Tank** Installed, telephone Floor Type: Carpet, laminate Metal, pitched Roof: Mobile W/add-on Style: Other Neighborhood / Community Neighborhood / White Mountain Horses: No Subdivision: **Club Estates** Fence: Chain Link Fence, Partly Country: **US** Fenced, Wood Fence AZState: Laundry: Dryer,in Hallway, washer City: **Pinetop** Zipcode: 85935