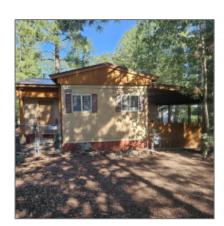

# 2282 Cardinal Lane, Pinetop, Arizona 85935

1,205 Sqft - 2822 Cardinal Lane, Pinetop, Arizona 85935

#### Facts and features

| Price:          | \$199,900        |  |
|-----------------|------------------|--|
| Bedrooms:       | 2                |  |
| Bathrooms:      | 1.5              |  |
| Square Footage: | 1,205 Sqft       |  |
| Property Type:  | Residential      |  |
| Year Built:     | 1975             |  |
| Listing ID:     | 252956           |  |
| Lot Area:       | <b>0.18 Acre</b> |  |

## Property details

Timestamp:

10.15.2024 15:14:24

Property Sub- Manufactured/mobi

Type: le Fireplace: Fireplace Status: Active Interior **Dual Pane** Assessments: 0.00 Features: Windows, furnished, master Bedroom **Pinetop** Area: Down, split **Bedroom** Lot Dimensions: 76.82x79.97x76.82x 80.13 Heating System: Forced Air, Electric, Natural Gas Zoning: **Gu County** Cooling System: Window Unit, Central A/c Taxes: 466.04 Tax Year: 2023 Foreclosure: No Short Sale: No HOA: No **HOA Frequency:** Quarter Garage/Carport: No Construction details Utilities / Green Energy Detai Construction: **Manufactured** Electricity, septic Utilities N/A - Other: Available: **Tank** Installed, telephone Floor Type: Carpet, laminate Metal, pitched Roof: Mobile W/add-on Style: Other Neighborhood / Community Neighborhood / White Mountain Horses: No Subdivision: **Club Estates** Fence: Chain Link Fence, Partly Country: **US** Fenced, Wood Fence AZState: Laundry: Dryer,in Hallway, washer City: **Pinetop** Zipcode: 85935