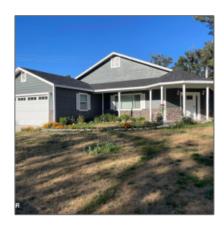

# 780 Fairway Drive, Show Low, Arizona 85901

1,958 Sqft - 780 Fairway Drive, Show Low, Arizona 85901

#### Facts and features

| Price:          | \$2,400          |
|-----------------|------------------|
| Square Footage: | 1,958 Sqft       |
| Property Type:  | Rentals          |
| Year Built:     | 2017             |
| Listing ID:     | 252426           |
| Lot Area:       | <b>0.25</b> Acre |

## Neighborhood / Community

| Neighborhood /<br>Subdivision: | Show Low CC<br>Estates |
|--------------------------------|------------------------|
| Country:                       | US                     |
| State:                         | AZ                     |
| City:                          | <b>Show Low</b>        |

Area: Show Low Zipcode: 85901

Direction: N

Lot Dimensions: 76.82x79.97x76.82x

80.13

HOA Frequency: Quarter

Agent ID: **2019100420435600** 

6369000000

Office ID: **2014050212580282** 