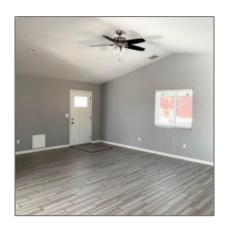

#### Facts and features

| Price:          | \$2,400          |
|-----------------|------------------|
| Square Footage: | 1,958 Sqft       |
| Property Type:  | Rentals          |
| Year Built:     | 2017             |
| Listing ID:     | 252426           |
| Lot Area:       | <b>0.25</b> Acre |