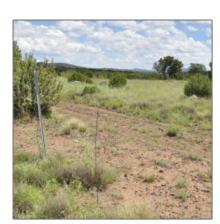

| Waterfront:                           | No                             |  |
|---------------------------------------|--------------------------------|--|
| Short Sale:                           | No                             |  |
| HOA:                                  | No                             |  |
| HOA Frequency:                        | Quarter                        |  |
| Exterior<br>Features: N/A -<br>Other: | Heavily<br>Treed,juniper/pinon |  |
| Trees on property:                    | Yes                            |  |
| Power available:                      | Yes                            |  |
| Water available:                      | No                             |  |
|                                       |                                |  |

### Other

| Horses:          | Yes |
|------------------|-----|
| Maintained road: | Yes |