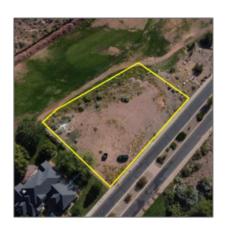

# 395 Frontier Parkway, Snowflake, Arizona 85937

- 395 Frontier Parkway, Snowflake, Arizona 85937

#### Facts and features

| Price:         | \$92,000         |
|----------------|------------------|
| Property Type: | Land             |
| Listing ID:    | 253015           |
| Lot Area:      | <b>0.45</b> Acre |

#### Property details

| Timestamp:      | 09.14.2024 |  |
|-----------------|------------|--|
|                 | 12:40:39   |  |
| Status:         | Active     |  |
| Area:           | Snowflake  |  |
| Direction:      | S          |  |
| Lot Dimensions: | 19602.00   |  |
| Zoning:         | Municipal  |  |
|                 |            |  |

## Neighborhood / Community

| Neighborhood /<br>Subdivision: | Frontier Estates |
|--------------------------------|------------------|
| Country:                       | US               |
| State:                         | AZ               |
| City:                          | Snowflake        |
| Zipcode:                       | 85937            |