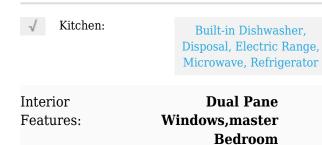

#### Construction details

| Construction:<br>N/A - Other: | Log Home,wood<br>Frame |
|-------------------------------|------------------------|
| Floor Type:                   | Laminate, vinyl        |
| Roof:                         | Pitched, shingle       |
| Style:                        | 1st Level              |