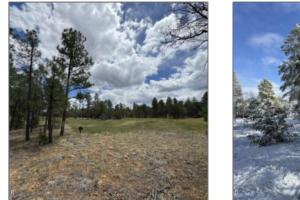

| Taxes:                                | 1593.00                     |  |
|---------------------------------------|-----------------------------|--|
| Tax Year:                             | 2019                        |  |
| Waterfront:                           | No                          |  |
| Short Sale:                           | No                          |  |
| HOA:                                  | Yes                         |  |
| HOA Dues:                             | 850.00                      |  |
| HOA Frequency:                        | Quarterly                   |  |
| Exterior<br>Features: N/A -<br>Other: | Juniper/pinon,tall<br>Pines |  |
| Trees on                              | Yes                         |  |
| property:                             |                             |  |
| Power available:                      | Yes                         |  |