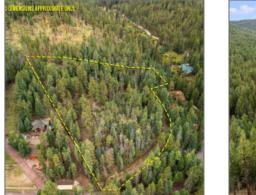

#### Facts and features

| Price:         | \$1,399,000      |
|----------------|------------------|
| Property Type: | Land             |
| Listing ID:    | 253055           |
| Lot Area:      | <b>5.02 Acre</b> |

#### Property details

| Timestamp:      | 11.06.2024<br>13:34:29 |  |
|-----------------|------------------------|--|
| Status:         | Active                 |  |
| Area:           | Greer                  |  |
| Lot Dimensions: | 218671.00              |  |
| Zoning:         | Gu County              |  |
| Taxes:          | 538.84                 |  |

| Tax Year:                             | 2019                        |                     |                                  |
|---------------------------------------|-----------------------------|---------------------|----------------------------------|
| Waterfront:                           | No                          |                     |                                  |
| Short Sale:                           | No                          |                     |                                  |
| HOA:                                  | No                          |                     |                                  |
| HOA Frequency:                        | Quarter                     |                     |                                  |
| Exterior<br>Features: N/A -<br>Other: | Heavily Treed,tall<br>Pines |                     |                                  |
| Trees on<br>property:                 | Yes                         |                     |                                  |
| Power available:                      | No                          |                     |                                  |
| Water available:                      | No                          |                     |                                  |
| Other                                 |                             | Listing provide     | ed by                            |
| Horses:                               | No                          | Office name:        | Greer Land &<br>Investments, LLC |
| Maintained<br>road:                   | No                          | Listing agent name: | Andrea M Greer                   |