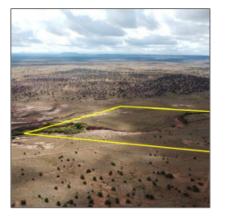

#### Facts and features

| Price:         | \$99,000   |  |  |
|----------------|------------|--|--|
| Property Type: | Land       |  |  |
| Listing ID:    | 253065     |  |  |
| Lot Area:      | 39.98 Acre |  |  |

## Property details

| Timestamp:      | 10.23.2024<br>15:21:13 |  |
|-----------------|------------------------|--|
| Status:         | Active                 |  |
| Area:           | Snowflake              |  |
| Lot Dimensions: | 1741529.00             |  |
| Zoning:         | Ru-20                  |  |
| Tax Year:       | 2023                   |  |

## Neighborhood / Community

| Neighborhood /<br>Subdivision: | Navajo County<br>Unsubdivided |
|--------------------------------|-------------------------------|
| Country:                       | US                            |
| State:                         | AZ                            |
| City:                          | Snowflake                     |
| Zipcode:                       | 85937                         |

| Waterfront:                           | Yes                                  |  |
|---------------------------------------|--------------------------------------|--|
| Short Sale:                           | No                                   |  |
| HOA:                                  | No                                   |  |
| HOA Frequency:                        | Quarter                              |  |
| Exterior<br>Features: N/A -<br>Other: | Juniper/pinon,mead<br>ow,mixed,scrub |  |
| Trees on<br>property:                 | Yes                                  |  |
| Power available:                      | No                                   |  |
| Water available:                      | No                                   |  |