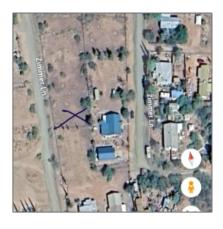

# 46D Tatum Trail, Payson, Arizona 85541

- 46D Tatum Trail, Payson, Arizona 85541

#### Facts and features

| Price:         | \$29,000         |
|----------------|------------------|
| Property Type: | Land             |
| Listing ID:    | 91076            |
| Lot Area:      | <b>0.18 Acre</b> |

Area: Rye/gisela

Direction: N

### Utilities / Green Energy Detai

Utilities **Electricity, payson** Available: **Water Company** 

| Lot Dimensions:                       | 80x91.97x83.x97.5                         |  |
|---------------------------------------|-------------------------------------------|--|
| Zoning:                               | R1                                        |  |
| Taxes:                                | 300.00                                    |  |
| Tax Year:                             | 2024                                      |  |
| Waterfront:                           | No                                        |  |
| View:                                 | Yes                                       |  |
| Foreclosure:                          | No                                        |  |
| Short Sale:                           | No                                        |  |
| HOA:                                  | No                                        |  |
| HOA Frequency:                        | Quarter                                   |  |
| List Type:                            | <b>Exclusive Ars</b>                      |  |
| Exterior<br>Features: N/A -<br>Other: | Extra Water<br>Storage                    |  |
| Exterior<br>Features:                 | Panoramic<br>View,view Of<br>Mountains    |  |
| Property<br>Features:                 | Chain Link,partially<br>Fenced,wire Fence |  |