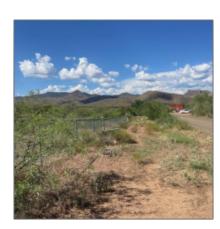

### Utilities / Green Energy Detai

Utilities **Electricity, payson** Available: **Water Company** 

| Lot Dimensions:                       | 80x91.97x83.x97.5                         |  |
|---------------------------------------|-------------------------------------------|--|
| Zoning:                               | R1                                        |  |
| Taxes:                                | 300.00                                    |  |
| Tax Year:                             | 2024                                      |  |
| Waterfront:                           | No                                        |  |
| View:                                 | Yes                                       |  |
| Foreclosure:                          | No                                        |  |
| Short Sale:                           | No                                        |  |
| HOA:                                  | No                                        |  |
| HOA Frequency:                        | Quarter                                   |  |
| List Type:                            | <b>Exclusive Ars</b>                      |  |
| Exterior<br>Features: N/A -<br>Other: | Extra Water<br>Storage                    |  |
| Exterior<br>Features:                 | Panoramic<br>View,view Of<br>Mountains    |  |
| Property<br>Features:                 | Chain Link,partially<br>Fenced,wire Fence |  |