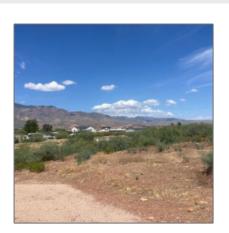

### Utilities / Green Energy Detai

Utilities **Electricity, payson** Available: **Water Company** 

| Lot Dimensions:                       | 80x91.97x83.x97.5                         |  |
|---------------------------------------|-------------------------------------------|--|
| Zoning:                               | R1                                        |  |
| Taxes:                                | 300.00                                    |  |
| Tax Year:                             | 2024                                      |  |
| Waterfront:                           | No                                        |  |
| View:                                 | Yes                                       |  |
| Foreclosure:                          | No                                        |  |
| Short Sale:                           | No                                        |  |
| HOA:                                  | No                                        |  |
| HOA Frequency:                        | Quarter                                   |  |
| List Type:                            | <b>Exclusive Ars</b>                      |  |
| Exterior<br>Features: N/A -<br>Other: | Extra Water<br>Storage                    |  |
| Exterior<br>Features:                 | Panoramic<br>View,view Of<br>Mountains    |  |
| Property<br>Features:                 | Chain Link,partially<br>Fenced,wire Fence |  |