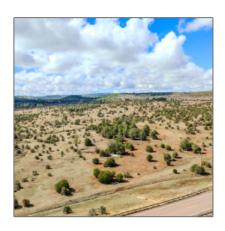

#### Facts and features

| Price:         | \$225,000 |
|----------------|-----------|
| Property Type: | Land      |
| Listing ID:    | 250026    |
| Lot Area:      | 8.45 Acre |

## Neighborhood / Community

| Neighborhood /<br>Subdivision: | Clay Springs<br>Unsubdivided |  |
|--------------------------------|------------------------------|--|
| Country:                       | US                           |  |
| State:                         | AZ                           |  |
| City:                          | Clay Springs                 |  |
| Zipcode:                       | 85923                        |  |

| No                                       |                                                          |
|------------------------------------------|----------------------------------------------------------|
| No                                       |                                                          |
| No                                       |                                                          |
| Quarter                                  |                                                          |
| Juniper/pinon,mixe<br>d,scrub,tall Pines |                                                          |
| Yes                                      |                                                          |
| Yes                                      |                                                          |
| Yes                                      |                                                          |
|                                          | No No Quarter Juniper/pinon,mixe d,scrub,tall Pines  Yes |