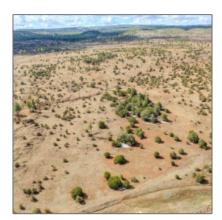

#### Facts and features

| Price:         | \$225,000 |
|----------------|-----------|
| Property Type: | Land      |
| Listing ID:    | 250026    |
| Lot Area:      | 8.45 Acre |

## Neighborhood / Community

| Neighborhood /<br>Subdivision: | Clay Springs<br>Unsubdivided |  |
|--------------------------------|------------------------------|--|
| Country:                       | US                           |  |
| State:                         | AZ                           |  |
| City:                          | Clay Springs                 |  |
| Zipcode:                       | 85923                        |  |

| No                                       |                                                          |
|------------------------------------------|----------------------------------------------------------|
| No                                       |                                                          |
| No                                       |                                                          |
| Quarter                                  |                                                          |
| Juniper/pinon,mixe<br>d,scrub,tall Pines |                                                          |
| Yes                                      |                                                          |
| Yes                                      |                                                          |
| Yes                                      |                                                          |
|                                          | No No Quarter Juniper/pinon,mixe d,scrub,tall Pines  Yes |