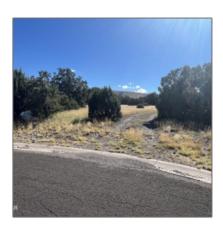

# Lot 42 Sky Crest Drive, Eagar, Arizona 85925

- Lot 42 Sky Crest Drive, Eagar, Arizona 85925

#### Property details

| Timestamp:      | 10.09.2024  |  |
|-----------------|-------------|--|
|                 | 16:48:14    |  |
| Status:         | Active      |  |
| Area:           | Eagar       |  |
| Lot Dimensions: | 41382.00    |  |
| Zoning:         | Residential |  |
| Tax Year:       | 2024        |  |
|                 |             |  |

## Neighborhood / Community

| Neighborhood /<br>Subdivision: | Elk Crest Estates |  |
|--------------------------------|-------------------|--|
| Country:                       | US                |  |
| State:                         | AZ                |  |
| City:                          | Eagar             |  |
| Zipcode:                       | 85925             |  |

#### Other

| Horses:          | No  |
|------------------|-----|
| Maintained road: | Yes |