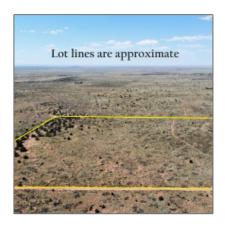

## Property details

| Timestamp:      | 09.20.2024<br>16:51:17 |  |
|-----------------|------------------------|--|
| Status:         | Active                 |  |
| Area:           | Snowflake              |  |
| Lot Dimensions: | 1743271.00             |  |
| Zoning:         | Ru-20                  |  |
| Taxes:          | 167.80                 |  |