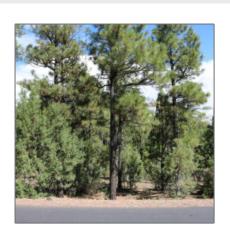

| Taxes:                                | 707.00                      |  |
|---------------------------------------|-----------------------------|--|
| Tax Year:                             | 2024                        |  |
| Waterfront:                           | No                          |  |
| Short Sale:                           | No                          |  |
| HOA:                                  | Yes                         |  |
| HOA Dues:                             | 850.00                      |  |
| HOA Frequency:                        | Quarterly                   |  |
| Exterior<br>Features: N/A -<br>Other: | Heavily Treed,tall<br>Pines |  |
| Trees on property:                    | Yes                         |  |
| Power available:                      | Yes                         |  |
| Water available:                      | Yes                         |  |