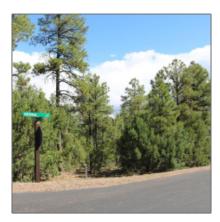

| Taxes:                                | 707.00                      |  |
|---------------------------------------|-----------------------------|--|
| Tax Year:                             | 2024                        |  |
| Waterfront:                           | No                          |  |
| Short Sale:                           | No                          |  |
| HOA:                                  | Yes                         |  |
| HOA Dues:                             | 850.00                      |  |
| HOA Frequency:                        | Quarterly                   |  |
| Exterior<br>Features: N/A -<br>Other: | Heavily Treed,tall<br>Pines |  |
| Trees on property:                    | Yes                         |  |
| Power available:                      | Yes                         |  |
| Water available:                      | Yes                         |  |