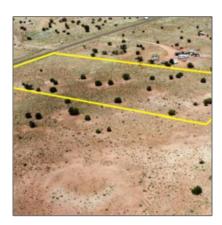

### Property details

| Timestamp:      | 09.21.2024<br>17:25:54 |  |
|-----------------|------------------------|--|
|                 |                        |  |
| Status:         | Active                 |  |
| Area:           | Snowflake              |  |
| Lot Dimensions: | 217800.00              |  |
| Zoning:         | Ru-5                   |  |
| Taxes:          | 43.64                  |  |

# Neighborhood / Community

| Neighborhood /<br>Subdivision: | Snowflake East |
|--------------------------------|----------------|
| Country:                       | US             |
| State:                         | AZ             |
| City:                          | Snowflake      |
| Zipcode:                       | 85937          |