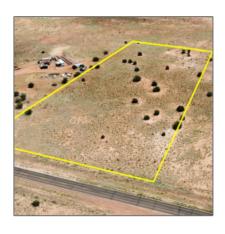

### Property details

| Timestamp:      | 09.21.2024<br>17:25:54 |  |
|-----------------|------------------------|--|
|                 |                        |  |
| Status:         | Active                 |  |
| Area:           | Snowflake              |  |
| Lot Dimensions: | 217800.00              |  |
| Zoning:         | Ru-5                   |  |
| Taxes:          | 43.64                  |  |

# Neighborhood / Community

| Neighborhood /<br>Subdivision: | Snowflake East |
|--------------------------------|----------------|
| Country:                       | US             |
| State:                         | AZ             |
| City:                          | Snowflake      |
| Zipcode:                       | 85937          |