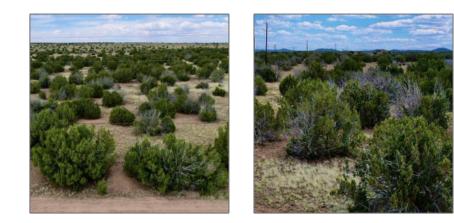

| Tax Year:                             | 2022                                      |  |
|---------------------------------------|-------------------------------------------|--|
| Waterfront:                           | No                                        |  |
| Short Sale:                           | No                                        |  |
| HOA:                                  | No                                        |  |
| HOA Frequency:                        | Quarter                                   |  |
| Exterior<br>Features: N/A -<br>Other: | Heavily<br>Treed,juniper/pinon<br>,meadow |  |
| Trees on<br>property:                 | Yes                                       |  |
| Power available:                      | Yes                                       |  |
| Water available:                      | No                                        |  |
| Other                                 |                                           |  |