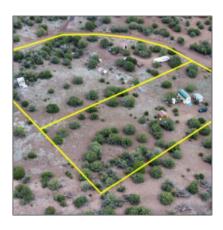

# Lot 460 & 461 CR8301, Concho, Arizona 85924

- Lot 460 & 461 CR8301, Concho, Arizona 85924

#### Facts and features

| Price:         | \$48,000  |
|----------------|-----------|
| Property Type: | Land      |
| Listing ID:    | 253116    |
| Lot Area:      | 2.59 Acre |

## Property details

| Timestamp:      | 09.23.2024 |
|-----------------|------------|
|                 | 11:31:48   |
| Status:         | Active     |
| Area:           | Concho     |
| Lot Dimensions: | 112820.00  |
| Zoning:         | General    |
| Tax Year:       | 2024       |
|                 |            |

## Neighborhood / Community

| Neighborhood /<br>Subdivision: | Sierra Pines |
|--------------------------------|--------------|
| Country:                       | US           |
| State:                         | AZ           |
| City:                          | Concho       |
| Zipcode:                       | 85924        |