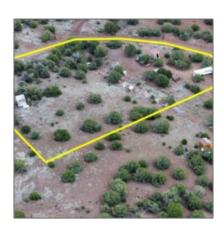

# Lot 460 & 461 CR8301, Concho, Arizona 85924

- Lot 460 & 461 CR8301, Concho, Arizona 85924

#### Facts and features

| Price:         | \$48,000  |
|----------------|-----------|
| Property Type: | Land      |
| Listing ID:    | 253116    |
| Lot Area:      | 2.59 Acre |

## Property details

| Timestamp:      | 09.23.2024 |
|-----------------|------------|
|                 | 11:31:48   |
| Status:         | Active     |
| Area:           | Concho     |
| Lot Dimensions: | 112820.00  |
| Zoning:         | General    |
| Tax Year:       | 2024       |
|                 |            |

## Neighborhood / Community

| Neighborhood /<br>Subdivision: | Sierra Pines |
|--------------------------------|--------------|
| Country:                       | US           |
| State:                         | AZ           |
| City:                          | Concho       |
| Zipcode:                       | 85924        |