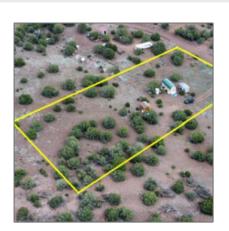

# Lot 460 & 461 CR8301, Concho, Arizona 85924

- Lot 460 & 461 CR8301, Concho, Arizona 85924

#### Facts and features

| Price:         | \$48,000  |
|----------------|-----------|
| Property Type: | Land      |
| Listing ID:    | 253116    |
| Lot Area:      | 2.59 Acre |

## Property details

| Timestamp:      | 09.23.2024 |
|-----------------|------------|
|                 | 11:31:48   |
| Status:         | Active     |
| Area:           | Concho     |
| Lot Dimensions: | 112820.00  |
| Zoning:         | General    |
| Tax Year:       | 2024       |
|                 |            |

## Neighborhood / Community

| Neighborhood /<br>Subdivision: | Sierra Pines |
|--------------------------------|--------------|
| Country:                       | US           |
| State:                         | AZ           |
| City:                          | Concho       |
| Zipcode:                       | 85924        |