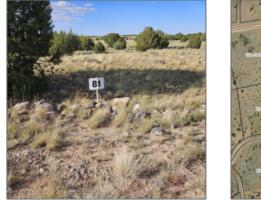

# TBD CR 8620, Concho, Arizona 85924

- TBD CR 8620, Concho, Arizona 85924

#### Property details

| Timestamp:      | 09.26.2024 |  |
|-----------------|------------|--|
|                 | 01:47:41   |  |
| Status:         | Active     |  |
| Area:           | Concho     |  |
| Lot Dimensions: | 289238.00  |  |
| Zoning:         | Α          |  |
| Tax Year:       | 2024       |  |