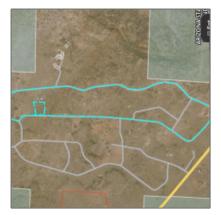

# Neighborhood / Community

| Neighborhood /<br>Subdivision: | Windsor Valley<br>Ranch |
|--------------------------------|-------------------------|
| Country:                       | US                      |
| State:                         | AZ                      |
| City:                          | Concho                  |
| Zipcode:                       | 85924                   |