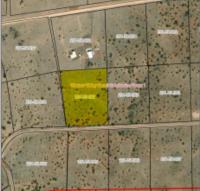

## Facts and features

| Price:         | \$35,000  |
|----------------|-----------|
| Property Type: | Land      |
| Listing ID:    | 253145    |
| Lot Area:      | 6.64 Acre |

# Neighborhood / Community

| Neighborhood /<br>Subdivision: | Windsor Valley<br>Ranch |
|--------------------------------|-------------------------|
| Country:                       | US                      |
| State:                         | AZ                      |
| City:                          | Concho                  |
| Zipcode:                       | 85924                   |