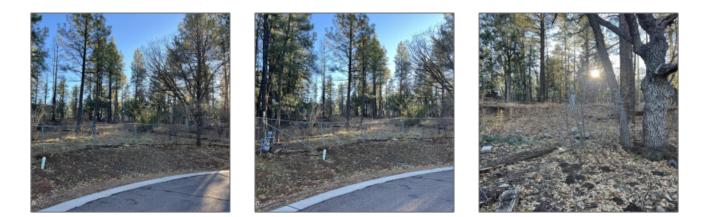

## Facts and features

| Price:         | \$59,000  |  |
|----------------|-----------|--|
| Property Type: | Land      |  |
| Listing ID:    | 252032    |  |
| Lot Area:      | 0.28 Acre |  |

# Neighborhood / Community

| Neighborhood /<br>Subdivision: | Fawn Brook |
|--------------------------------|------------|
| Country:                       | US         |
| State:                         | AZ         |
| City:                          | Show Low   |
| Zipcode:                       | 85901      |

| Tax Year:                             | 2023                   |        |
|---------------------------------------|------------------------|--------|
| Waterfront:                           | No                     |        |
| Short Sale:                           | No                     |        |
| HOA:                                  | No                     |        |
| HOA Frequency:                        | Quarter                |        |
| Exterior<br>Features: N/A -<br>Other: | Extra Water<br>Storage |        |
| Trees on<br>property:                 | Yes                    |        |
| Power available:                      | Yes                    |        |
| Water available:                      | Yes                    |        |
| Other                                 |                        | Listin |
|                                       |                        | 0.00   |