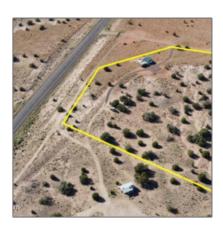

#### Facts and features

| Price:         | \$130,000 |
|----------------|-----------|
| Property Type: | Land      |
| Listing ID:    | 253154    |
| Lot Area:      | 5.74 Acre |

### Property details

| Timestamp:      | 10.06.2024 |
|-----------------|------------|
|                 | 12:03:00   |
| Status:         | Active     |
| Area:           | Concho     |
| Lot Dimensions: | 250034.00  |
| Zoning:         | General    |
| Taxes:          | 22.28      |
|                 |            |

## Neighborhood / Community

| Neighborhood /<br>Subdivision: | Woodridge Ranch |  |
|--------------------------------|-----------------|--|
| Country:                       | US              |  |
| State:                         | AZ              |  |
| City:                          | Concho          |  |
| Zipcode:                       | 85924           |  |