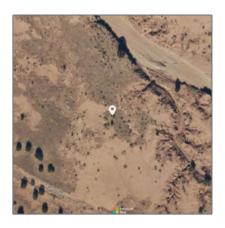

## Property details

| Timestamp:      | 11.15.2024       |  |
|-----------------|------------------|--|
|                 | 09:37:25         |  |
| Status:         | Active           |  |
| Area:           | Snowflake        |  |
| Lot Dimensions: | 1665299.00       |  |
| Zoning:         | <b>Gu County</b> |  |
| Tax Year:       | 2023             |  |
|                 |                  |  |

## Neighborhood / Community

| Neighborhood /<br>Subdivision: | Woodridge Ranch |  |
|--------------------------------|-----------------|--|
| Country:                       | US              |  |
| State:                         | AZ              |  |
| City:                          | Snowflake       |  |
| Zipcode:                       | 85937           |  |