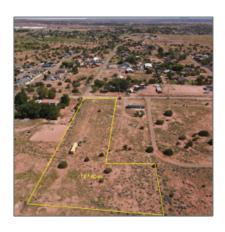

# 358 Porter Road, Snowflake, Arizona 85937

- 358 Porter Road, Snowflake, Arizona 85937

#### Facts and features

| Price:         | \$89,900  |
|----------------|-----------|
| Property Type: | Land      |
| Listing ID:    | 253206    |
| Lot Area:      | 1.87 Acre |

#### Property details

| Timestamp:      | 09.30.2024 |  |
|-----------------|------------|--|
|                 | 13:20:38   |  |
| Status:         | Active     |  |
| Area:           | Snowflake  |  |
| Direction:      | S          |  |
| Lot Dimensions: | 81457.00   |  |
| Zoning:         | R-1        |  |
|                 |            |  |

## Neighborhood / Community

| Neighborhood /<br>Subdivision: | 00 Needs Subdivision 00 |  |
|--------------------------------|-------------------------|--|
| Country:                       | US                      |  |
| State:                         | AZ                      |  |
| City:                          | Snowflake               |  |
| Zipcode:                       | 85937                   |  |