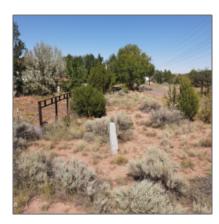

| Tax Year:                             | 2023    |
|---------------------------------------|---------|
| Waterfront:                           | No      |
| Short Sale:                           | No      |
| HOA:                                  | No      |
| HOA Frequency:                        | Quarter |
| Exterior<br>Features: N/A -<br>Other: | Scrub   |
| Trees on property:                    | Yes     |
| Power available:                      | Yes     |
| Water available:                      | Yes     |

#### Other

| Horses:          | Yes |
|------------------|-----|
| Maintained road: | Yes |