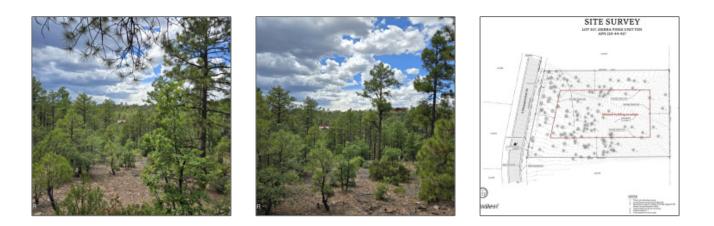

#### Facts and features

| Price:         | \$105,000 |  |  |
|----------------|-----------|--|--|
| Property Type: | Land      |  |  |
| Listing ID:    | 253219    |  |  |
| Lot Area:      | 1.09 Acre |  |  |

## Property details

| Timestamp:      | 10.01.2024<br>15:47:01 |  |  |
|-----------------|------------------------|--|--|
| Status:         | Active                 |  |  |
| Area:           | Show Low               |  |  |
| Direction:      | S                      |  |  |
| Lot Dimensions: | 47480.00               |  |  |
| Zoning:         | Residential            |  |  |

# Neighborhood / Community

| Neighborhood /<br>Subdivision: | Sierra Pines |  |  |
|--------------------------------|--------------|--|--|
| Country:                       | US           |  |  |
| State:                         | AZ           |  |  |
| City:                          | Show Low     |  |  |
| Zipcode:                       | 85901        |  |  |

| Taxes:                                | 898.00        |  |
|---------------------------------------|---------------|--|
| Tax Year:                             | 2024          |  |
| Waterfront:                           | No            |  |
| Short Sale:                           | No            |  |
| HOA:                                  | Yes           |  |
| HOA Dues:                             | 115.00        |  |
| HOA Frequency:                        | Annually      |  |
| Exterior<br>Features: N/A -<br>Other: | Heavily Treed |  |
| Trees on<br>property:                 | Yes           |  |
| Power available:                      | Yes           |  |
| Water available:                      | Yes           |  |