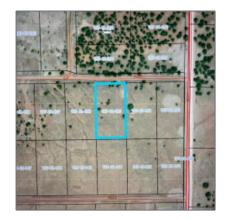

#### Property details

| Timestamp:      | 10.02.2024  |  |
|-----------------|-------------|--|
|                 | 17:33:41    |  |
| Status:         | Active      |  |
| Area:           | Concho      |  |
| Lot Dimensions: | 50530.00    |  |
| Zoning:         | Vacant Land |  |
| Taxes:          | 15.36       |  |

## Neighborhood / Community

| Neighborhood /<br>Subdivision: | Show Low Pines |  |
|--------------------------------|----------------|--|
| Country:                       | US             |  |
| State:                         | AZ             |  |
| City:                          | Concho         |  |
| Zipcode:                       | 85924          |  |