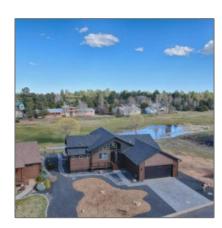

# 1221 Bison Golf Court, Show Low, Arizona 85901

1,904 Sqft - 1221 Bison Golf Court, Show Low, Arizona 85901

#### Facts and features

| Price:          | \$3,000          |
|-----------------|------------------|
| Square Footage: | 1,904 Sqft       |
| Property Type:  | Rentals          |
| Year Built:     | 2020             |
| Listing ID:     | 251761           |
| Lot Area:       | <b>0.23</b> Acre |