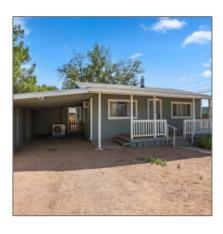

# 1208 APACHE Lane, Payson, Arizona 85541

896 Sqft - 1208 APACHE Lane, Payson, Arizona 85541

#### Facts and features

| Price:          | \$285,000        |  |
|-----------------|------------------|--|
| Bedrooms:       | 2                |  |
| Bathrooms:      | 1                |  |
| Square Footage: | 896 Sqft         |  |
| Property Type:  | Residential      |  |
| Year Built:     | 1968             |  |
| Listing ID:     | 90500            |  |
| Lot Area:       | <b>0.15 Acre</b> |  |