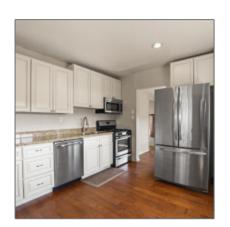

# 1208 APACHE Lane, Payson, Arizona 85541

896 Sqft - 1208 APACHE Lane, Payson, Arizona 85541









#### Facts and features

| Price/sqft:     | <b>\$318</b> |
|-----------------|--------------|
| Days On Market: | 53           |

#### Facts and features

| Price:          | \$285,000        |  |
|-----------------|------------------|--|
| Bedrooms:       | 2                |  |
| Bathrooms:      | 1                |  |
| Square Footage: | 896 Sqft         |  |
| Property Type:  | Residential      |  |
| Year Built:     | 1968             |  |
| Listing ID:     | 90500            |  |
| Lot Area:       | <b>0.15 Acre</b> |  |

#### Interior details

√

Kitchen:

Gas Range, Dishwasher, Built In Microwave

### Property details

| Timestamp:    | 10.15.2024<br>13:06:55 |  |
|---------------|------------------------|--|
| Property Sub- | Site Built             |  |

√ Fireplace

√ Parking: