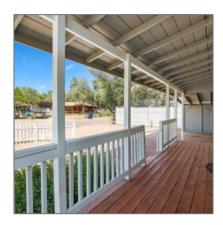

Interior
Split Floor Plan
Features:

√ Heating System:
Split System

Ceiling Fan, Split System

Cooling System:

Type: Active Status: 0.00 Assessments: Area: **Payson Northeast** Direction: Ν Lot Dimensions: 60.01x109.96x60.01 x109.96 Zoning: Residential Tax Year: 2023 Waterfront: No View: Yes Foreclosure: No Short Sale: No HOA: No **HOA Frequency:** Quarter List Type: **Exclusive Agency** Exterior **Extra Water** Features: N/A -Storage Other: In The Exterior Trees,porch/deck,sc Features: reened Porch/deck,tall Pines On Lot, view Wooded/trees,work Shop Garage/Carport: **Carport Only Wood Fence** Property Features: