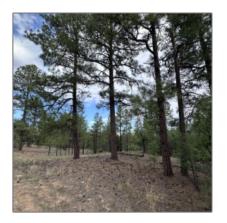

| Taxes:                                | 377.76                      |  |
|---------------------------------------|-----------------------------|--|
| Tax Year:                             | 2023                        |  |
| Waterfront:                           | No                          |  |
| Short Sale:                           | No                          |  |
| HOA:                                  | Yes                         |  |
| HOA Dues:                             | 850.00                      |  |
| HOA Frequency:                        | Quarterly                   |  |
| Exterior<br>Features: N/A -<br>Other: | Heavily Treed,tall<br>Pines |  |
| Other:                                |                             |  |
| Trees on<br>property:                 | Yes                         |  |
| Trees on                              | Yes<br>Yes                  |  |