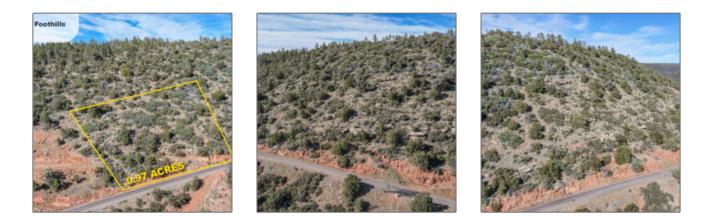

# Lot 85 Strawberry Creek Foothills, Strawberry, Arizona 85544

- Lot 85 Strawberry Creek Foothills, Strawberry, Arizona 85544

#### Facts and features

| Days On Market: 51                              |                        | Price:                  | \$125,000                                                      |
|-------------------------------------------------|------------------------|-------------------------|----------------------------------------------------------------|
|                                                 |                        | Property Type           | e: Land                                                        |
|                                                 |                        | Listing ID:             | 89946                                                          |
|                                                 |                        | Lot Area:               | 0.97 Acre                                                      |
| roperty details                                 |                        | Utilities / Gr          | reen Energy Detai                                              |
|                                                 |                        |                         |                                                                |
| Fimestamp:                                      | 10.02.2024<br>11:13:02 | Utilities<br>Available: | Cable<br>Tv/satellite,electrici                                |
| Property Sub-                                   |                        |                         |                                                                |
| Timestamp:<br>Property Sub-<br>Type:<br>Status: | 11:13:02               |                         | Tv/satellite,electrici<br>ty,sewer Hooked<br>In,town Of Payson |

| Area:                                 | Strawberry                                                                                              |  |
|---------------------------------------|---------------------------------------------------------------------------------------------------------|--|
| Lot Dimensions:                       | 226.76 X 165.48 X<br>250 X 191.52                                                                       |  |
| Zoning:                               | R1-d12                                                                                                  |  |
| Taxes:                                | 252.40                                                                                                  |  |
| Tax Year:                             | 2023                                                                                                    |  |
| Waterfront:                           | No                                                                                                      |  |
| View:                                 | Yes                                                                                                     |  |
| Foreclosure:                          | No                                                                                                      |  |
| Short Sale:                           | No                                                                                                      |  |
| HOA:                                  | No                                                                                                      |  |
| HOA Frequency:                        | Quarter                                                                                                 |  |
| List Type:                            | <b>Exclusive Ars</b>                                                                                    |  |
| Exterior<br>Features: N/A -<br>Other: | Extra Water<br>Storage                                                                                  |  |
| Exterior<br>Features:                 | On The<br>Fairway,panoramic<br>View,view Of Golf<br>Course,view Of<br>Mountains,view Of<br>Wooded/trees |  |
| Property<br>Features:                 | Partially Fenced                                                                                        |  |