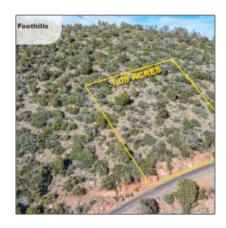

# Lot 86 Strawberry Creek Foothills, Strawberry, Arizona 85544

- Lot 86 Strawberry Creek Foothills, Strawberry, Arizona 85544

### Facts and features

Price: \$145,000

Property Type: Land

Listing ID: 89947

Lot Area: 1.08 Acre

### Utilities / Green Energy Detai

Utilities Cable
Available: Tv/satellite,electrici
ty,sewer Hooked
In,town Of Payson
Water,trash

Area: Strawberry Lot Dimensions: 163.72 X 71.76x191.52x200.x 258.03 Zoning: R1-d12 Tax Year: 2023 Waterfront: No View: Yes Foreclosure: No Short Sale: No HOA: No **HOA Frequency:** Quarter List Type: **Exclusive Ars** Extra Water Exterior Features: N/A -**Storage** Other: Exterior On The Features: Fairway, panoramic View, view Of Golf Course, view Of Mountains, view Of Wooded/trees Property **Partially Fenced** Features: