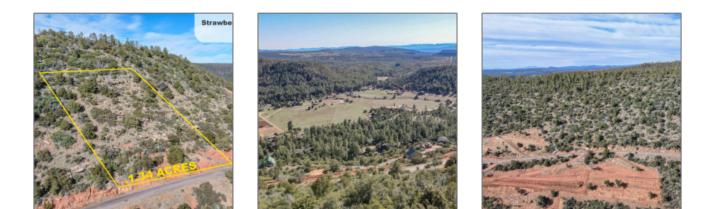

# Lot 87 Strawberry Creek Foothills, Strawberry, Arizona 85544

- Lot 87 Strawberry Creek Foothills, Strawberry, Arizona 85544

#### Facts and features

| Days On Market:        | 51                     | Price:                                                                                                      | \$165,000              |
|------------------------|------------------------|-------------------------------------------------------------------------------------------------------------|------------------------|
|                        |                        | Property Type                                                                                               | e: Land                |
|                        |                        | Listing ID:                                                                                                 | 89948                  |
|                        |                        | Lot Area:                                                                                                   | 1.34 Acre              |
| Property details       |                        | Utilities / Gr                                                                                              | reen Energy Detai      |
| Timestamp:             | 10.02.2024<br>11:21:43 | Utilities Cable<br>Available: Tv/satellite,electrici<br>ty,sewer Hooked<br>In,town Of Payson<br>Water,trash | Tv/satellite,electrici |
| Property Sub-<br>Type: | Residential            |                                                                                                             |                        |
| Status:                | Active                 |                                                                                                             |                        |
| Assessments:           | 0.00                   |                                                                                                             |                        |

| Area:                                 | Strawberry                                                                                              |  |
|---------------------------------------|---------------------------------------------------------------------------------------------------------|--|
| Lot Dimensions:                       | 211.24 X 258.03 X<br>200 X 326.02                                                                       |  |
| Zoning:                               | R1-d12                                                                                                  |  |
| Tax Year:                             | 2023                                                                                                    |  |
| Waterfront:                           | No                                                                                                      |  |
| View:                                 | Yes                                                                                                     |  |
| Foreclosure:                          | No                                                                                                      |  |
| Short Sale:                           | No                                                                                                      |  |
| HOA:                                  | No                                                                                                      |  |
| HOA Frequency:                        | Quarter                                                                                                 |  |
| List Type:                            | <b>Exclusive Ars</b>                                                                                    |  |
| Exterior<br>Features: N/A -<br>Other: | Extra Water<br>Storage                                                                                  |  |
| Exterior<br>Features:                 | On The<br>Fairway,panoramic<br>View,view Of Golf<br>Course,view Of<br>Mountains,view Of<br>Wooded/trees |  |
| Property<br>Features:                 | Partially Fenced                                                                                        |  |