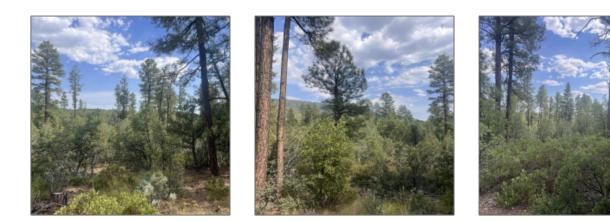

# 0000 Mistletoe Lot Q, Pine, Arizona 85544



- 0000 Mistletoe Lot Q, Pine, Arizona 85544



50

Facts and features

Days On Market:

|       | _   | _        |
|-------|-----|----------|
| Facts | and | features |

Utilities Available:

| Price:         | \$225,000 |
|----------------|-----------|
| Property Type: | Land      |
| Listing ID:    | 91127     |
| Lot Area:      | 0.90 Acre |

#### Property details

| Timestamp:             | 10.02.2024<br>17:37:23 |  |
|------------------------|------------------------|--|
| Property Sub-<br>Type: | Residential            |  |
| Status:                | Active                 |  |
| Assessments:           | 0.00                   |  |
| Area:                  | Pine                   |  |
| Direction:             | Ν                      |  |

#### Utilities / Green Energy Detai

| Aps,bottled        |
|--------------------|
| Gas