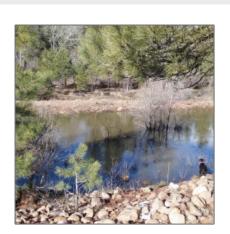

| Tax Year:                             | 2024                       |  |
|---------------------------------------|----------------------------|--|
| Waterfront:                           | No                         |  |
| Short Sale:                           | No                         |  |
| HOA:                                  | No                         |  |
| HOA Frequency:                        | Quarter                    |  |
| Exterior<br>Features: N/A -<br>Other: | Meadow,mixed,tall<br>Pines |  |
| Trees on property:                    | Yes                        |  |
| Power available:                      | Yes                        |  |
| Water available:                      | Yes                        |  |