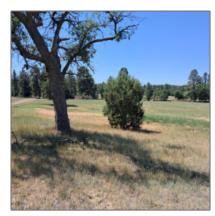

| Tax Year:                             | 2024                       |  |
|---------------------------------------|----------------------------|--|
| Waterfront:                           | No                         |  |
| Short Sale:                           | No                         |  |
| HOA:                                  | No                         |  |
| HOA Frequency:                        | Quarter                    |  |
| Exterior<br>Features: N/A -<br>Other: | Meadow,mixed,tall<br>Pines |  |
| Trees on property:                    | Yes                        |  |
| Power available:                      | Yes                        |  |
| Water available:                      | Yes                        |  |