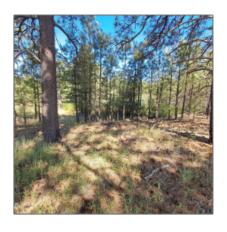

| Tax Year:                             | 2024                       |  |
|---------------------------------------|----------------------------|--|
| Waterfront:                           | No                         |  |
| Short Sale:                           | No                         |  |
| HOA:                                  | No                         |  |
| HOA Frequency:                        | Quarter                    |  |
| Exterior<br>Features: N/A -<br>Other: | Meadow,mixed,tall<br>Pines |  |
| Trees on property:                    | Yes                        |  |
| Power available:                      | Yes                        |  |
| Water available:                      | Yes                        |  |